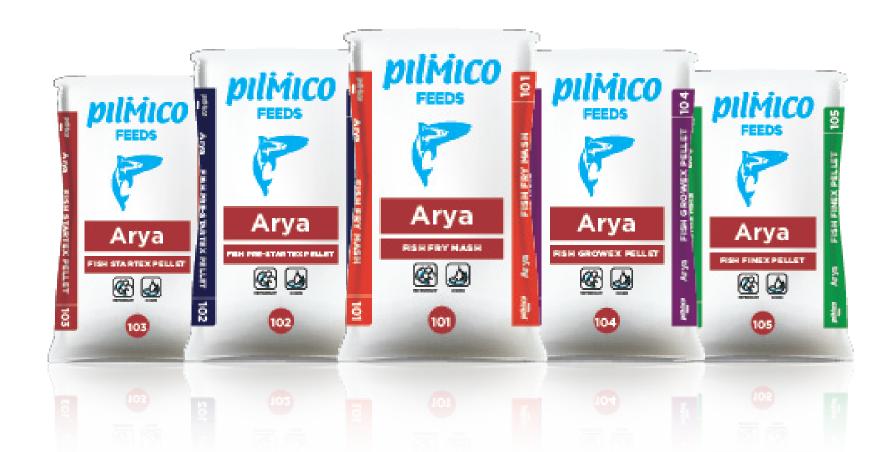

## ARYA FEEDING GUIDE

0.5g - 10g

ARYA FISH FRY MASH

10-15
FEEDING RATE (%ABW)

0.05kg - 0.5kg

18.75kg

30 days

11g - 50g

ARYA FISH PRE-STARTEX PELLET

**7-9**FEEDING RATE (%ABW)

0.8kg - 3.5kg

**36kg** TOTAL FEEDS

15 days NUMBER OF DAYS 51g - 100g

ARYA FISH STARTEX PELLET

5.5-7
FEEDING RATE (%ABW)

3kg - 6.6kg

93.75kg
TOTAL FEEDS

20 days NUMBER OF DAYS 101g - 200g

ARYA FISH GROWEX PELLET

**3-5.5** 

6.6kg - 10kg

255kg TOTAL FEEDS

40 days

201g - 500g

ARYA FISH FINEX PELLET

**2-3**FEEDING RATE (%ABW)

10kg - 12.5kg
FEEDING QUANTITY

175kg TOTAL FEEDS

20 days
NUMBER OF DAYS

**Enhanced Extruded Floating Feed** 

FINS TECHNOLOGY