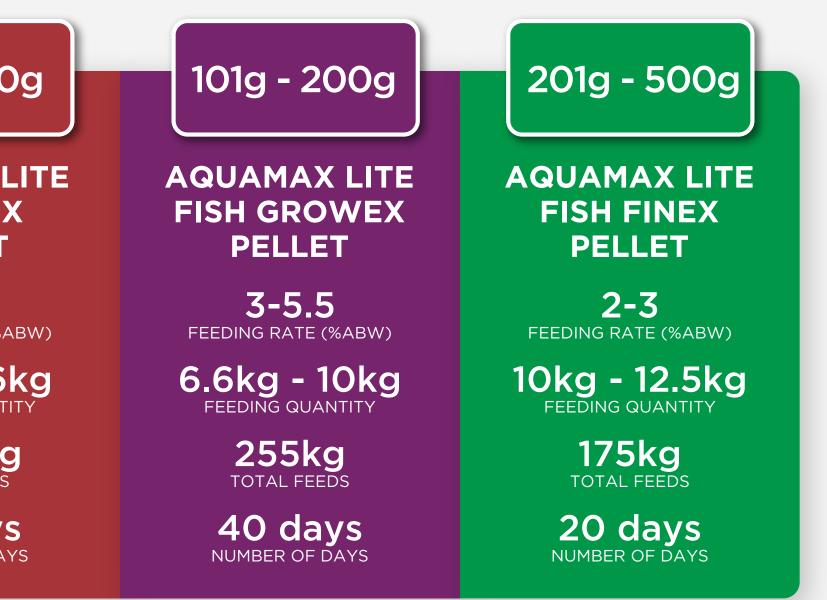

## AQUAMAX LITE FEEDING GUIDE

11g - 50g

AQUAMAX LITE FISH PRE-STARTEX PELLET

> 8-10 FEEDING RATE (%ABW)

0.8kg - 3.5kg FEEDING QUANTITY

> **36kg** TOTAL FEEDS

15 days NUMBER OF DAYS 51g - 100g

AQUAMAX LITE STARTEX PELLET

5.5-7 FEEDING RATE (%ABW)

3kg - 6.6kg FEEDING QUANTITY

> 93.75kg TOTAL FEEDS

20 days

**Extruded Slow-Sinking Feed** 

FINS TECHNOLOGY