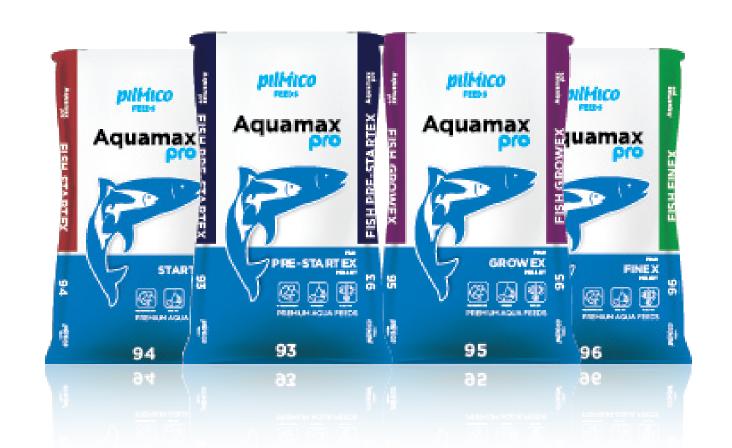

# AQUAMAX PRO FEEDING GUIDE

0.5g - 10g

AQUAMAX FISH FRY BOOSTEX MASH

10-15
FEEDING RATE (%ABW)

O.05kg - O.5kg

18.75kg

30 days

11g - 50g

AQUAMAX FISH GROWEX PELLET

**7-9**FEEDING RATE (%ABW)

0.8kg - 3.5kg

**36kg** TOTAL FEEDS

15 days NUMBER OF DAYS 51g - 100g

AQUAMAX FISH PRE-STARTEX PELLET

5.5-7 FEEDING RATE (%ABW)

3kg - 6.6kg
FEEDING QUANTITY

93.75kg
TOTAL FEEDS

20 days NUMBER OF DAYS 101g - 200g

AQUAMAX FISH GROWEX PELLET

**3-5.5** FEEDING RATE (%ABW)

6.6kg - 10kg

255kg TOTAL FEEDS

40 days

201g - 500g

AQUAMAX FISH FINEX PELLET

**2-3**FEEDING RATE (%ABW)

10kg - 12.5kg
FEEDING QUANTITY

175kg TOTAL FEEDS

20 days NUMBER OF DAYS