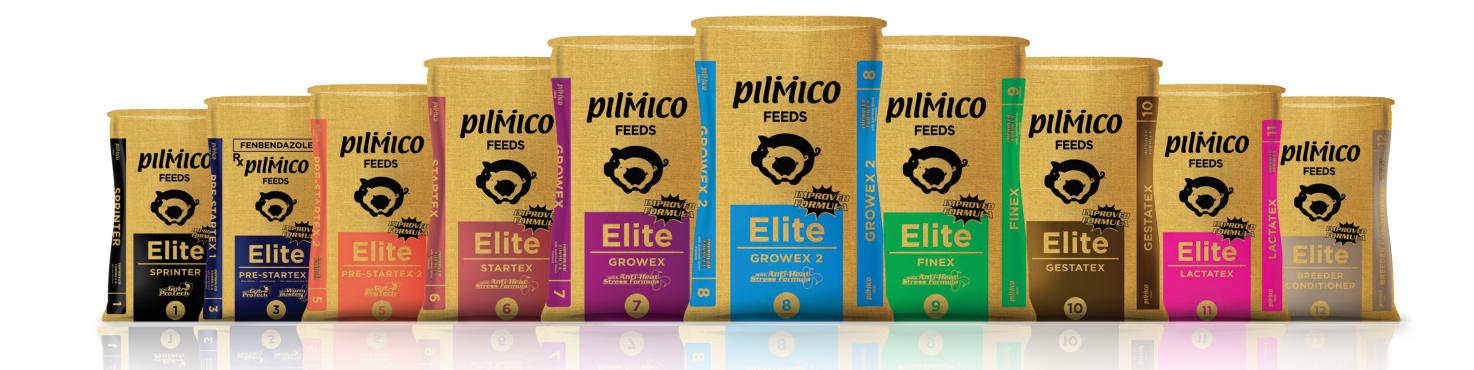

## FEEDING GUIDE FOR FINISHING HERD

Age 10 to 14 days up to 7 days after weaning 25kg - 40kg 60kg - market 15kg - 25kg 40kg - 60kg 10kg - 15kg 7 days post-weaning until 10kg **ELITE HOG ELITE HOG ELITE HOG ELITE HOG ELITE HOG ELITE HOG ELITE HOG PRE-STARTEX 1 FINEX GROWEX 2 SPRINTER PRE-STARTEX 2 STARTEX GROWEX** 1.4kg 60g 810g 357g 1.96kg 2.33kg 615g AVERAGE DAILY FEED INTAKE 2.5kg 1.5kg
TOTAL FEED CONSUMPTION 8kg 17kg 35kg 55kg 70kg TOTAL FEED CONSUMPTION 25 days FEEDING DURATION 25 days FEEDING DURATION 7 days FEEDING DURATION 13 days 21 days 28 days 30 days - market FEEDING DURATION FEEDING DURATION FEEDING DURATION FEEDING DURATION